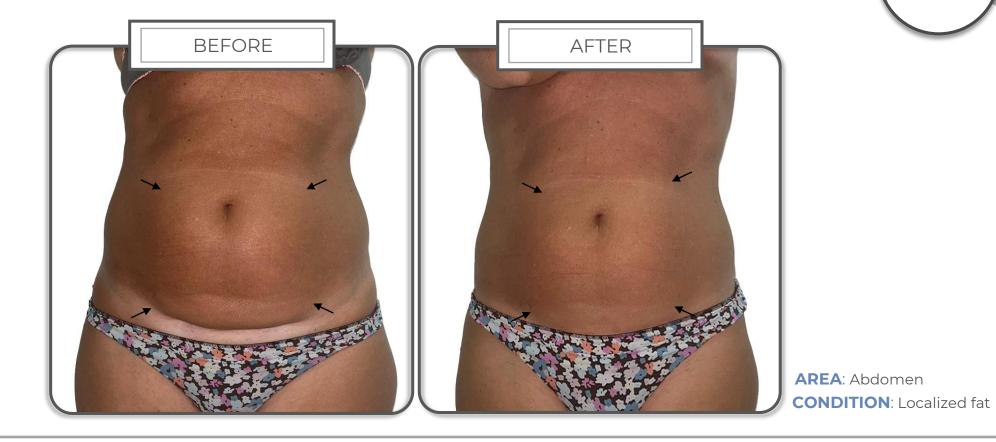

# **TOTAL SESSIONS: 8**

n° **3** Sessions with: Program: **DYNA** Power: **30%** n° **5** Sessions with: Program: **TIGHT** Power: **38%** 

\*Application of a Professional Reducing Protocol before Mshape Sessions

#### **RESULTS:**

Abdomen Fat **reduction** and **firming** 

DE.CH.0002 R1

**CONDITION**: Localized fat