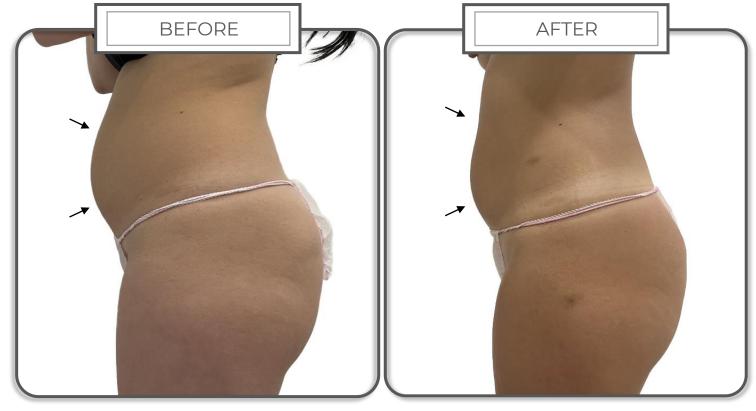

#### **RESULTS:**

Abdomen swelling reduction and firming

**AREA**: Gluteus **CONDITION**: Atony

# **TOTAL SESSIONS: 2**

n° 1 Session with: Program: INTRO Power: 25% Program: DYNA Power: 30%

#### **RESULTS:**

Butt **reshaping**, **lift** and **firming** 

AREA: Abdomen
CONDITION: Swelling,
Fluid retention