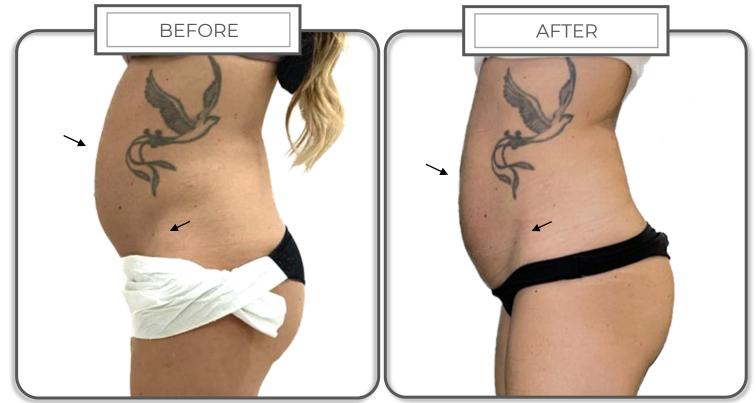

# **TOTAL SESSIONS: 8**

n° **3** Sessions with: Program: **DYNA** Power: **30%** n° **5** Sessions with: Program: **TIGHT** Power: **38%** 

\*Application of a Professional Reducing Protocol before Mshape Sessions

#### **RESULTS:**

Abdomen Fat **reduction** and **firming** 

DE.CH.0002 R1

**CONDITION**: Localized fat