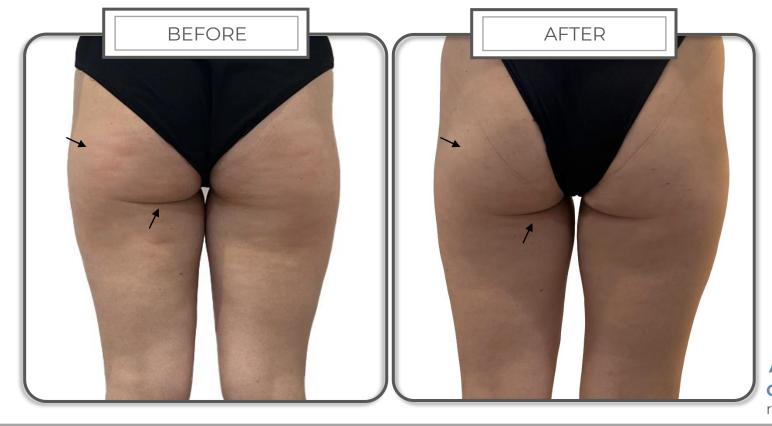

#### **RESULTS:**

Butt **reshaping**, **lift** and **firming** 

AREA: Abdomen
CONDITION: Swelling,
Fluid retention

### **TOTAL SESSIONS: 6**

n° 1 Session with: Program: INTRO Power: 30% Program: DYNA Power: 40% Program: TIGHT Power: 50%