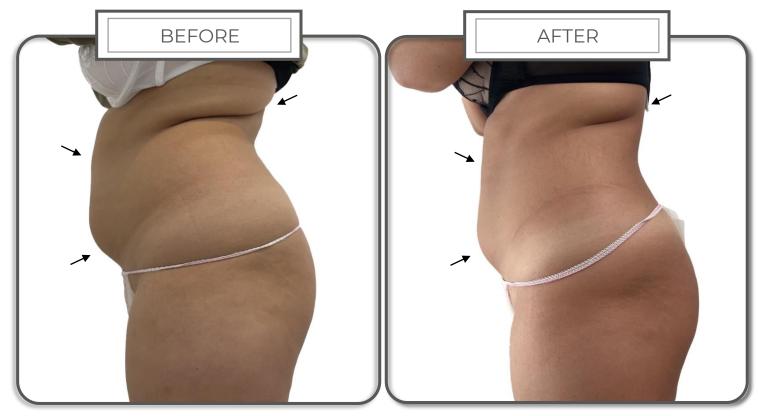

#### **RESULTS:**

Abdomen swelling reduction and toning

**AREA**: Abdomen **CONDITION**: Swelling,
Fluid retention

# **TOTAL SESSIONS: 6**

n° 1 Session with: Program: INTRO Power: 30% Program: DYNA Power: 40% Program: TIGHT Power: 50%

#### **RESULTS:**

Abdomen swelling reduction and toning

**CONDITION**: Localized fat