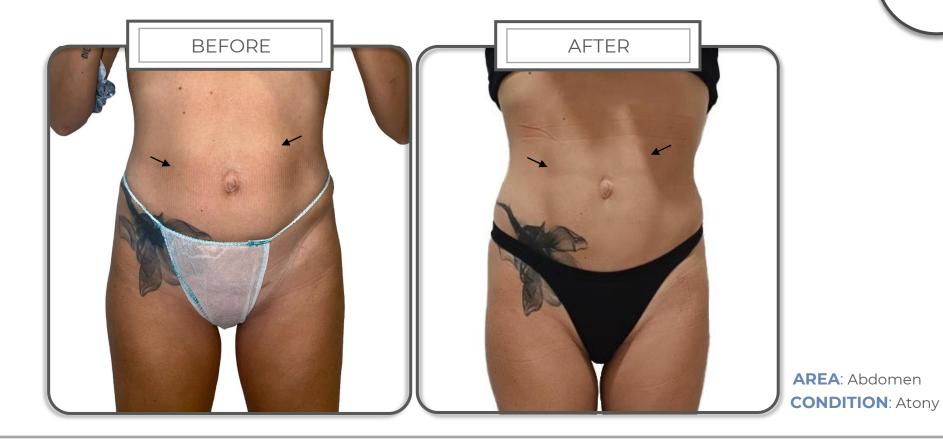

#### **RESULTS:**

Abdomen swelling reduction and toning

**AREA**: Abdomen **CONDITION**: Swelling,
Fluid retention

# **TOTAL SESSIONS: 6**

n° 1 Session with: Program: INTRO Power: 30% Program: DYNA Power: 40% Program: TIGHT Power: 50%