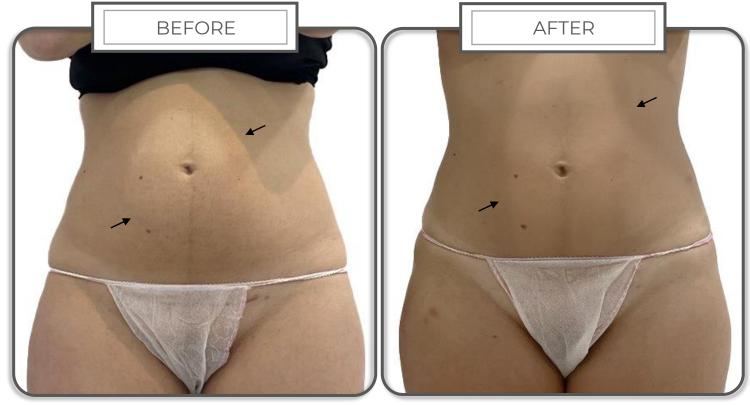

#### **RESULTS:**

Abdomen swelling reduction and toning

**AREA**: Abdomen **CONDITION**: Swelling,
Fluid retention

# **TOTAL SESSIONS: 6**

n° 1 Session with: Program: INTRO Power: 30% Program: DYNA Power: 40% Program: TIGHT Power: 50%

#### **RESULTS:**

Abdomen swelling reduction and toning

**CONDITION**: Localized fat