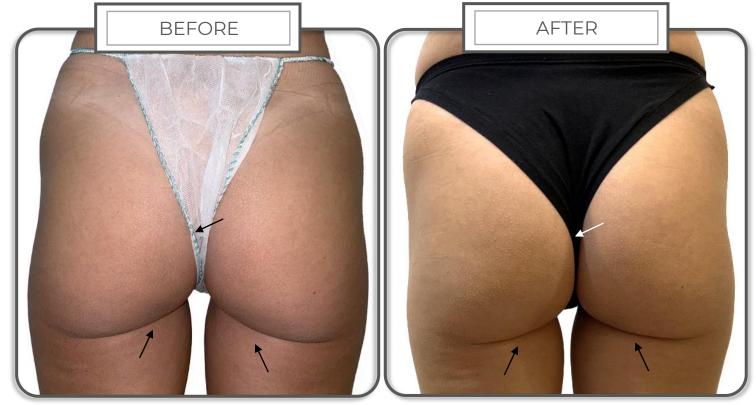

#### **RESULTS:**

Abdomen swelling reduction and firming

**AREA**: Gluteus **CONDITION**: Atony

# **TOTAL SESSIONS: 2**

n° 1 Session with: Program: INTRO Power: 25% Program: DYNA Power: 30%

#### **RESULTS:**

Butt **reshaping**, **lift** and **firming** 

AREA: Abdomen
CONDITION: Swelling,
Fluid retention