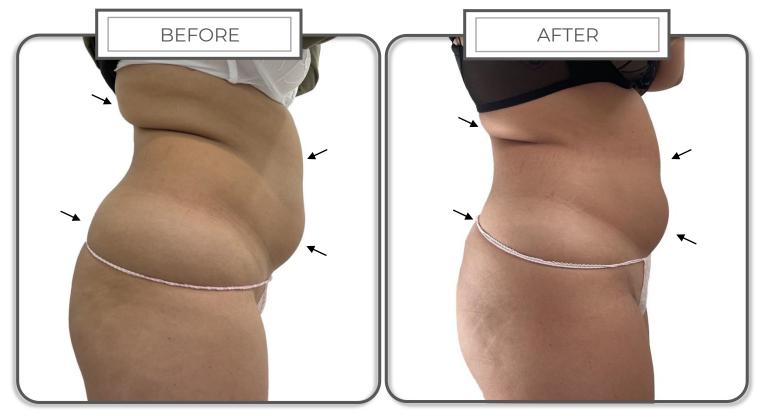

#### **RESULTS:**

Abdomen swelling reduction and firming

**AREA**: Gluteus **CONDITION**: Atony

# **TOTAL SESSIONS: 2**

n° 1 Session with: Program: INTRO Power: 25% Program: DYNA Power: 30%